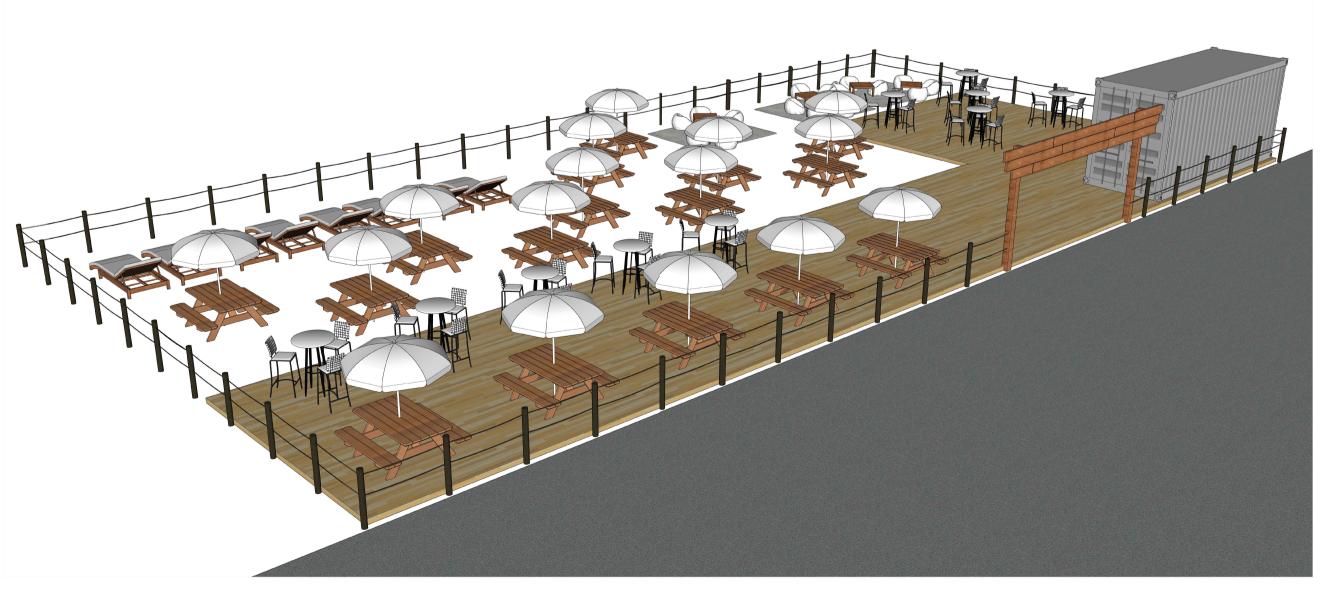

Proposed 3D Model Perspective 1

Proposed 3D Model Perspective 3

Proposed 3D Model Perspective 2

Proposed 3D Model Perspective 4

Block and Location Plan Scale 1:2500 @ A1

| Project.       | Prom Diner                   |
|----------------|------------------------------|
|                |                              |
| Client.        | ВСР                          |
| Drawing Title. | Proposed Site,<br>3D Visuals |
| Scale.         | N/A @ A1                     |
| Drawing No.    | 221.4.GA.03a                 |