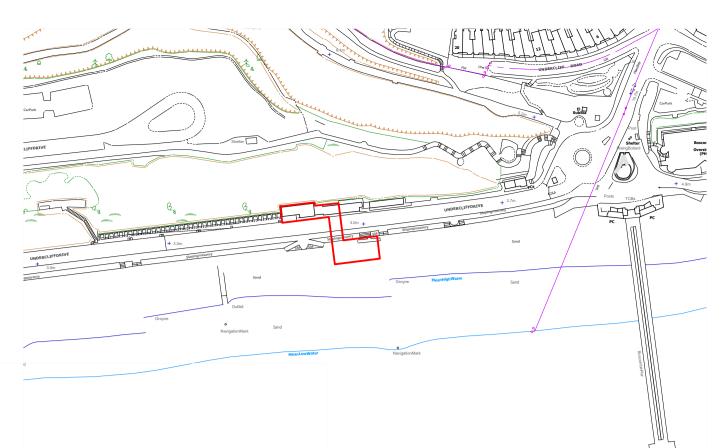

Proposed 3D Model Perspective 1

Proposed 3D Model Perspective 3

Proposed 3D Model Perspective 2

Proposed 3D Model Perspective 4

Block and Location Plan Scale 1:2500 @ A1

| Project.       | Prom Diner                   |
|----------------|------------------------------|
|                |                              |
| Client.        | ВСР                          |
| Drawing Title. | Proposed Site,<br>3D Visuals |
| Scale.         | N/A @ A1                     |
| Drawing No.    | 221.4.GA.03a                 |