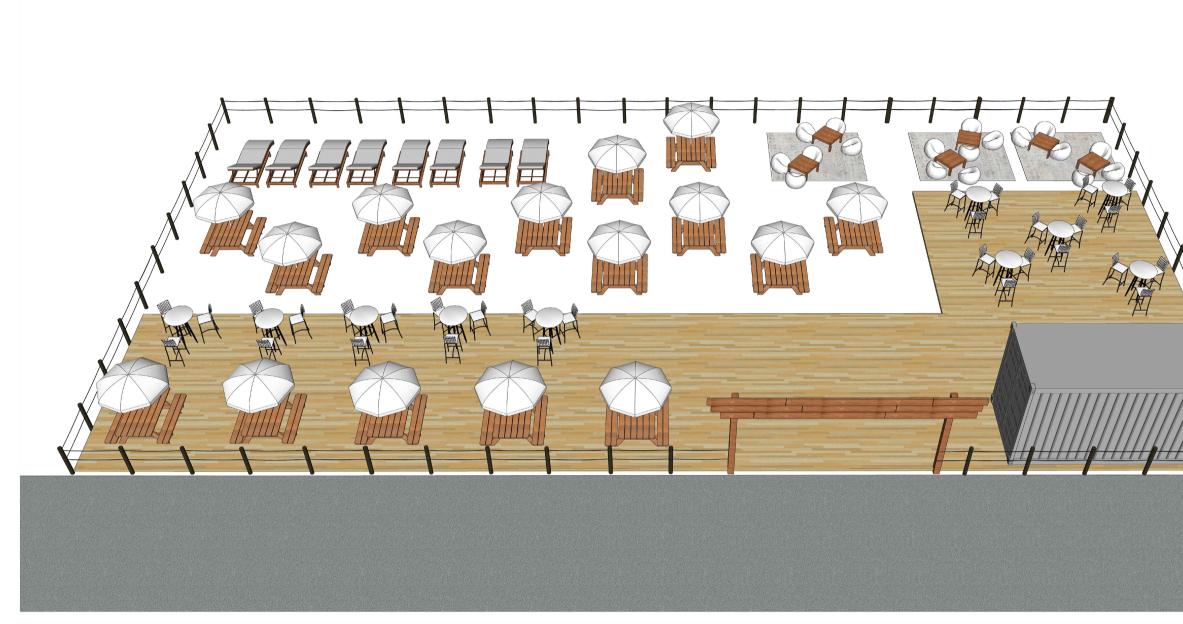

Proposed 3D Model Perspective 1

Proposed 3D Model Perspective 3

Proposed 3D Model Perspective 2

Proposed 3D Model Perspective 4

Block and Location Plan Scale 1:2500 @ A1

| Project.       | Prom Diner                   |
|----------------|------------------------------|
|                |                              |
| Client.        | ВСР                          |
| Drawing Title. | Proposed Site,<br>3D Visuals |
| Scale.         | N/A @ A1                     |
| Drawing No.    | 221.4.GA.03a                 |