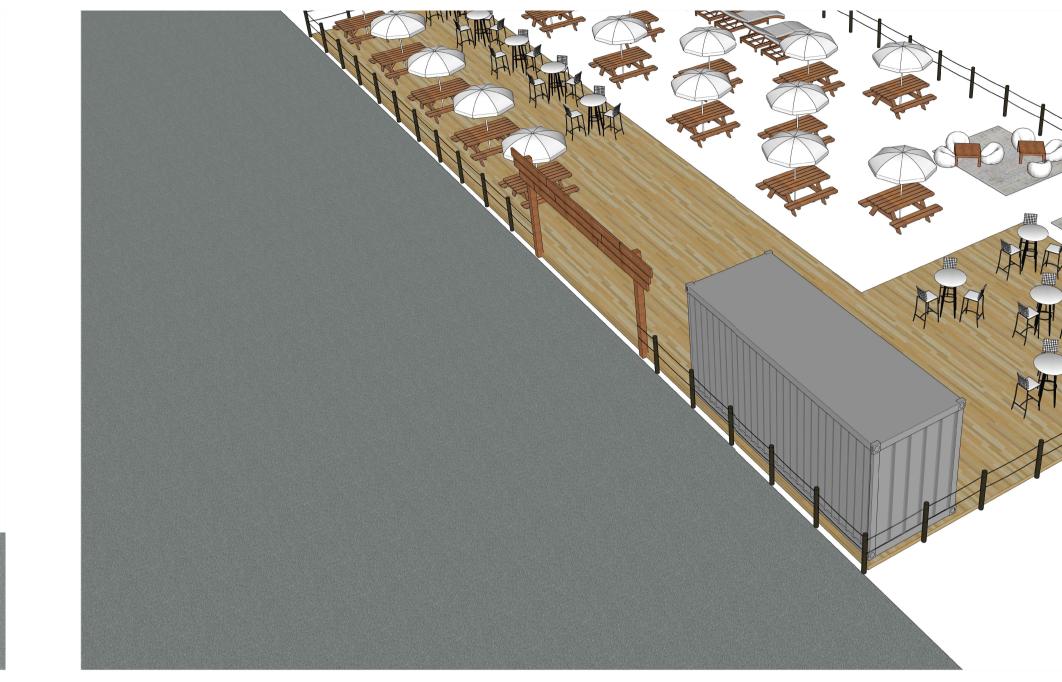

Proposed 3D Model Perspective 1

Proposed 3D Model Perspective 3

Proposed 3D Model Perspective 2

Proposed 3D Model Perspective 4

Block and Location Plan Scale 1:2500 @ A1

| Project.       | Prom Diner                   |
|----------------|------------------------------|
|                |                              |
| Client.        | ВСР                          |
| Drawing Title. | Proposed Site,<br>3D Visuals |
| Scale.         | N/A @ A1                     |
| Drawing No.    | 221.4.GA.03a                 |