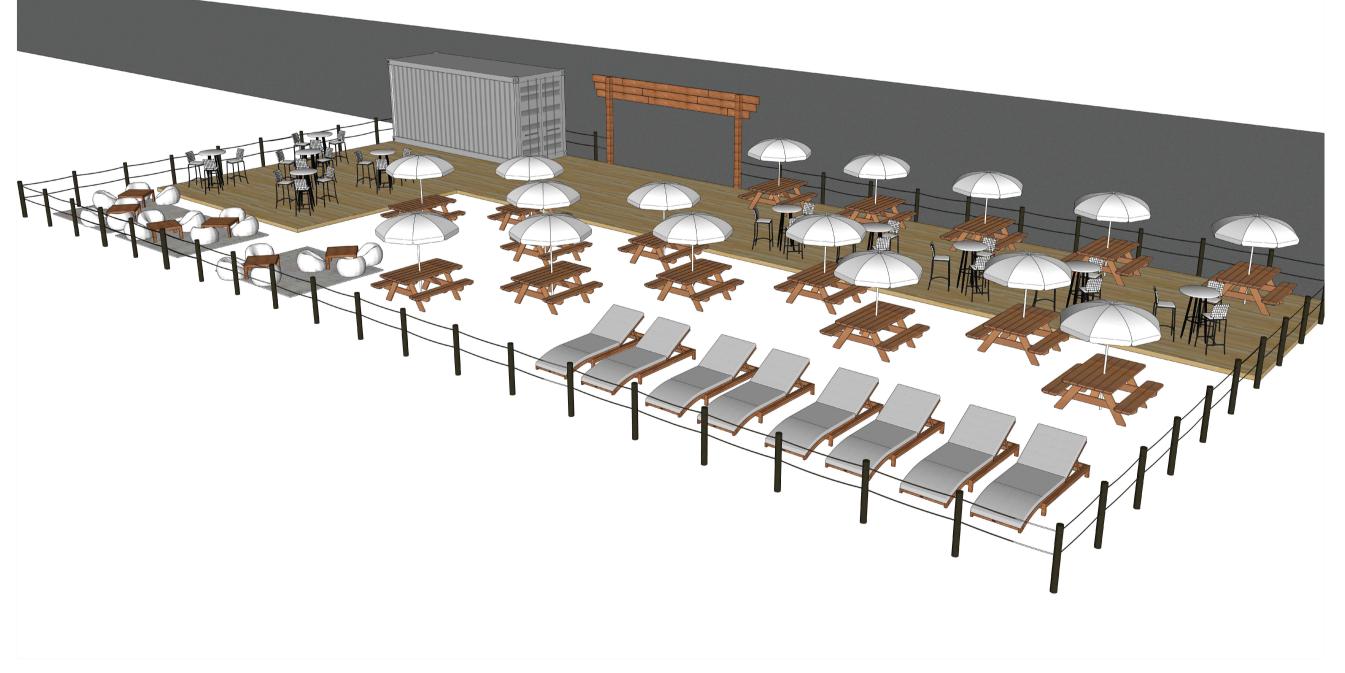

Proposed 3D Model Perspective 1

Proposed 3D Model Perspective 3

Proposed 3D Model Perspective 2

Proposed 3D Model Perspective 4

Block and Location Plan Scale 1:2500 @ A1

| Project.       | Prom Diner                   |
|----------------|------------------------------|
|                |                              |
| Client.        | ВСР                          |
| Drawing Title. | Proposed Site,<br>3D Visuals |
| Scale.         | N/A @ A1                     |
| Drawing No.    | 221.4.GA.03a                 |